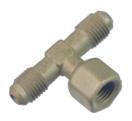

#### **Item Number** 4687845

Forged female flare branch tee with two male and one female outlet (with O-ring), 1/4" SAE each, to accommodate the REFVAC-RC during the evacuation process.

### **Technical Data**

| Material    | Brass                     |  |
|-------------|---------------------------|--|
| Connector A | 1/4" SAE   Outside thread |  |
| Connector B | 1/4" SAE   Outside thread |  |
| Connector C | 1/4" SAE   Inside thread  |  |