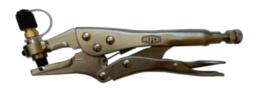

## **Item Number** 9881526

Recovery-service-piercing plier made from high quality chrom vana dium steel with changeable piercing needle and access fitting. Connection: 1/4" SAE

A REFCO top product item which enables an immediate piercing on the charging tube at any refrigerator or freezer (Do mestic). Just pierce the tube and you are ready for evacuating or charging the system. After finishing the service job use pinch-off-plier and pinch behind the service-piercing plier and braze the tube.