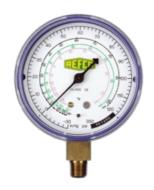

#### **Item Number** 4530179

KM2 standard series, bourdon tube design, 2  $^{3}4$ " outside diameter, easy to read, color coded for easy high and low side identification, composite housing with standard 1/8" NPT connection

- Class 1.6 accuracy
- Zero point adjustable
- Pulse free
- Gauge internals are all brass, no plastic

### **Technical Data**

| Refrigerant(s)        | R134a   R404A   R507 |
|-----------------------|----------------------|
| Туре                  | Bourdon-type         |
| Accuracy Class        | 1.6                  |
| Gas Connection        | 1/8" NPT             |
| Connection Point      | Bottom               |
| Mounting Ring         | No Mounting Ring     |
| Oil-filled            | No                   |
| Pressure Scale        | psi                  |
| Zero Point Adjustment | Yes                  |
| Nominal Size          | 2 3/4"               |
|                       |                      |