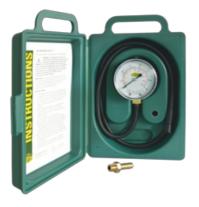

## Item Number 4683477

Precision test instrument used to accurately set manifold pressure for Natural and L.P. Gas

- Includes sensitive diaphragm gauge that is calibrated in inches of water column and ounces per square inch for extreme accuracy
- Scale in 0-35" W.C.
- Kit includes brass barb fitting on gauge, rubber tube and nipple for easy connection to system manifold
- High impact carrying case
- Easier to use than a manometer

## **Technical Data**

| Material         | Steel   Rubber       |
|------------------|----------------------|
| Color            | bare   black   green |
| Туре             | Diaphragm type       |
| Connection Point | Bottom               |
| Pressure Scale   | oz/in2   W.C.        |
| Pressure Range   | 0 - 20 oz/in2        |
| Packaging        | Sturdy plastic case  |